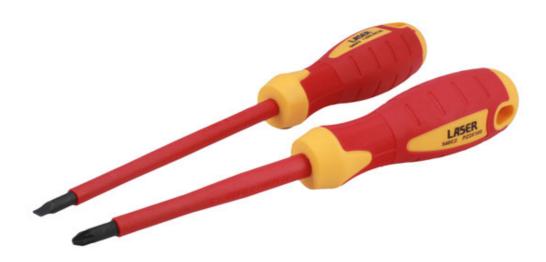

## **VDE Insulated Screwdriver Set 2pc**

A set of 2 fully insulated VDE certified screwdrivers manufactured from chrome vanadium and suitable for safe operator use on live circuits up to 1000v AC and 1500v DC. Ideal for use electricians, auto electricians or mechanics working on hybrid and electric vehicles.

## **Additional Information**

- Safe operator use for live voltages up to 1000V AC and 1500V DC (VDE / IEC60900:2018 approved).
- Sizes: Pozi Pz2 x 100mm and flat 5.5mm x 125mm.
- · Blades manufactured from chrome vanadium.
- VDE/GS approved. Suitable for industrial, automotive and domestic use.
- Set containing Ph0 and flat 2.5mm available, see Part No. 8387.